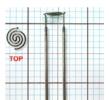

|       | EB-12 2.5 turns .030 wire .78 high .32 wide .80 ID \$70 per 5                      |
|-------|------------------------------------------------------------------------------------|
|       | EB-14<br>4×2 turns<br>.030 wire<br>.60 high<br>.48 wide<br>\$120 per 5             |
| тор   | EB-15 13 5 turns .020 wire .71 high .50 wide .26 deep .072 ID \$70 per 5           |
|       | EB-16<br>7.5 turns<br>.030 wire<br>.675 high<br>.45 wide<br>.080 ID<br>\$50 per 5  |
|       | EB-17 12 turns .020 wire .17 high 1.5 wide .45 ID \$55 per 5                       |
| TOP   | EB-18 .5×2 turns .025 wire .95 high .32 wide \$70 per 5                            |
|       | <b>EB-19</b> .020 wire .470 high .650 wide \$45 per 5                              |
| 72200 | <b>EB-20</b> 6 turns .030 wire .433 high .388 wide \$55 per 5                      |
|       | EB-21<br>7.5 turns<br>.030 wire<br>.774 high<br>.420 wide<br>.065 ID<br>\$55 per 5 |
|       |                                                                                    |