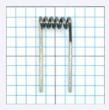

Tip Article: How does Electron Beam Evaporation work?

Grid in photos is .10 inches per square.

| 7.5 turns .030 wire .775 high .428 wide .065 ID \$55 per 5                        |
|-----------------------------------------------------------------------------------|
| EB-4<br>8 turns<br>.030 wire<br>.5 high<br>.52 wide<br>.065 ID<br>\$55 per 5      |
| <b>EB-5</b> 8 turns .030 wire .5 high .52 wide .065 ID \$55 per 5                 |
| EB-6<br>5 turns<br>.040 wire<br>.127 high<br>1.4 wide<br>.045 ID<br>\$55 per 5    |
| EB-7<br>10 turns<br>.025 wire<br>.125 high<br>2.0 wide<br>.072 ID<br>\$55 per 5   |
| EB-8<br>7.5 turns<br>.030 wire<br>.80 high<br>.45 wide<br>.080 ID<br>\$55 per 5   |
| <b>EB-9</b> 8 turns .020 wire .45 high .42 wide .045 ID \$55 per 5                |
| _EB-10<br>5.5 turns<br>.030 wire<br>.62 high<br>.29 wide<br>.080 ID<br>\$50 per 5 |
| EB-11<br>3.5 turns<br>.030 wire<br>.78 high<br>.32 wide<br>.080 ID<br>\$70 per 5  |