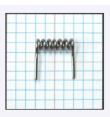

Tip Article: How does Electron Beam Evaporation work?

Grid in photos is .10 inches per square.

| 7.5 turns .030 wire .775 high .428 wide .065 ID \$55 per 5                        |
|-----------------------------------------------------------------------------------|
| EB-4<br>8 turns<br>.030 wire<br>.5 high<br>.52 wide<br>.065 ID<br>\$55 per 5      |
| <b>EB-5</b> 8 turns .030 wire .5 high .52 wide .065 ID \$55 per 5                 |
| EB-6<br>5 turns<br>.040 wire<br>.127 high<br>1.4 wide<br>.045 ID<br>\$55 per 5    |
| EB-7<br>10 turns<br>.025 wire<br>.125 high<br>2.0 wide<br>.072 ID<br>\$55 per 5   |
| EB-8<br>7.5 turns<br>.030 wire<br>.80 high<br>.45 wide<br>.080 ID<br>\$55 per 5   |
| <b>EB-9</b> 8 turns .020 wire .45 high .42 wide .045 ID \$55 per 5                |
| _EB-10<br>5.5 turns<br>.030 wire<br>.62 high<br>.29 wide<br>.080 ID<br>\$50 per 5 |
| EB-11<br>3.5 turns<br>.030 wire<br>.78 high<br>.32 wide<br>.080 ID<br>\$70 per 5  |