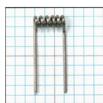

Tip Article: How does Electron Beam Evaporation work?

Grid in photos is .10 inches per square.

| 7.5 turns .030 wire .775 high .428 wide .065 ID \$55 per 5                        |
|-----------------------------------------------------------------------------------|
| EB-4<br>8 turns<br>.030 wire<br>.5 high<br>.52 wide<br>.065 ID<br>\$55 per 5      |
| <b>EB-5</b> 8 turns .030 wire .5 high .52 wide .065 ID \$55 per 5                 |
| EB-6<br>5 turns<br>.040 wire<br>.127 high<br>1.4 wide<br>.045 ID<br>\$55 per 5    |
| EB-7<br>10 turns<br>.025 wire<br>.125 high<br>2.0 wide<br>.072 ID<br>\$55 per 5   |
| EB-8<br>7.5 turns<br>.030 wire<br>.80 high<br>.45 wide<br>.080 ID<br>\$55 per 5   |
| <b>EB-9</b> 8 turns .020 wire .45 high .42 wide .045 ID \$55 per 5                |
| _EB-10<br>5.5 turns<br>.030 wire<br>.62 high<br>.29 wide<br>.080 ID<br>\$50 per 5 |
| EB-11<br>3.5 turns<br>.030 wire<br>.78 high<br>.32 wide<br>.080 ID<br>\$70 per 5  |