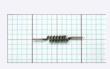

Tip Article: How does Electron Beam Evaporation work?

Grid in photos is .10 inches per square.

| 7.5 turns .030 wire .775 high .428 wide .065 ID \$55 per 5                        |
|-----------------------------------------------------------------------------------|
| EB-4<br>8 turns<br>.030 wire<br>.5 high<br>.52 wide<br>.065 ID<br>\$55 per 5      |
| <b>EB-5</b> 8 turns .030 wire .5 high .52 wide .065 ID \$55 per 5                 |
| EB-6<br>5 turns<br>.040 wire<br>.127 high<br>1.4 wide<br>.045 ID<br>\$55 per 5    |
| EB-7<br>10 turns<br>.025 wire<br>.125 high<br>2.0 wide<br>.072 ID<br>\$55 per 5   |
| EB-8<br>7.5 turns<br>.030 wire<br>.80 high<br>.45 wide<br>.080 ID<br>\$55 per 5   |
| <b>EB-9</b> 8 turns .020 wire .45 high .42 wide .045 ID \$55 per 5                |
| _EB-10<br>5.5 turns<br>.030 wire<br>.62 high<br>.29 wide<br>.080 ID<br>\$50 per 5 |
| EB-11<br>3.5 turns<br>.030 wire<br>.78 high<br>.32 wide<br>.080 ID<br>\$70 per 5  |