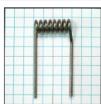

Tip Article: How does Electron Beam Evaporation work?

Grid in photos is .10 inches per square.

| 7.5 turns .030 wire .775 high .428 wide .065 ID \$55 per 5                        |
|-----------------------------------------------------------------------------------|
| EB-4<br>8 turns<br>.030 wire<br>.5 high<br>.52 wide<br>.065 ID<br>\$55 per 5      |
| <b>EB-5</b> 8 turns .030 wire .5 high .52 wide .065 ID \$55 per 5                 |
| EB-6<br>5 turns<br>.040 wire<br>.127 high<br>1.4 wide<br>.045 ID<br>\$55 per 5    |
| EB-7<br>10 turns<br>.025 wire<br>.125 high<br>2.0 wide<br>.072 ID<br>\$55 per 5   |
| EB-8<br>7.5 turns<br>.030 wire<br>.80 high<br>.45 wide<br>.080 ID<br>\$55 per 5   |
| <b>EB-9</b> 8 turns .020 wire .45 high .42 wide .045 ID \$55 per 5                |
| _EB-10<br>5.5 turns<br>.030 wire<br>.62 high<br>.29 wide<br>.080 ID<br>\$50 per 5 |
| EB-11<br>3.5 turns<br>.030 wire<br>.78 high<br>.32 wide<br>.080 ID<br>\$70 per 5  |