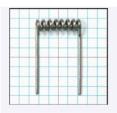

|       | EB-12 2.5 turns .030 wire .78 high .32 wide .80 ID \$70 per 5                      |
|-------|------------------------------------------------------------------------------------|
|       | EB-14<br>4×2 turns<br>.030 wire<br>.60 high<br>.48 wide<br>\$120 per 5             |
| тор   | EB-15 13 5 turns .020 wire .71 high .50 wide .26 deep .072 ID \$70 per 5           |
|       | EB-16<br>7.5 turns<br>.030 wire<br>.675 high<br>.45 wide<br>.080 ID<br>\$50 per 5  |
|       | EB-17 12 turns .020 wire .17 high 1.5 wide .45 ID \$55 per 5                       |
| TOP   | EB-18 .5×2 turns .025 wire .95 high .32 wide \$70 per 5                            |
|       | <b>EB-19</b> .020 wire .470 high .650 wide \$45 per 5                              |
| 72200 | <b>EB-20</b> 6 turns .030 wire .433 high .388 wide \$55 per 5                      |
|       | EB-21<br>7.5 turns<br>.030 wire<br>.774 high<br>.420 wide<br>.065 ID<br>\$55 per 5 |
|       |                                                                                    |