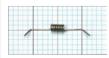

|       | EB-12 2.5 turns .030 wire .78 high .32 wide .80 ID \$70 per 5                      |
|-------|------------------------------------------------------------------------------------|
|       | EB-14<br>4×2 turns<br>.030 wire<br>.60 high<br>.48 wide<br>\$120 per 5             |
| тор   | EB-15 13 5 turns .020 wire .71 high .50 wide .26 deep .072 ID \$70 per 5           |
|       | EB-16<br>7.5 turns<br>.030 wire<br>.675 high<br>.45 wide<br>.080 ID<br>\$50 per 5  |
|       | EB-17 12 turns .020 wire .17 high 1.5 wide .45 ID \$55 per 5                       |
| TOP   | EB-18 .5×2 turns .025 wire .95 high .32 wide \$70 per 5                            |
|       | <b>EB-19</b> .020 wire .470 high .650 wide \$45 per 5                              |
| 72200 | <b>EB-20</b> 6 turns .030 wire .433 high .388 wide \$55 per 5                      |
|       | EB-21<br>7.5 turns<br>.030 wire<br>.774 high<br>.420 wide<br>.065 ID<br>\$55 per 5 |
|       |                                                                                    |