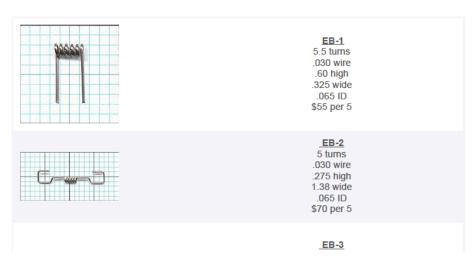

Tip Article: How does Electron Beam Evaporation work?

Grid in photos is .10 inches per square.

| 7.5 turns .030 wire .775 high .428 wide .065 ID \$55 per 5                        |
|-----------------------------------------------------------------------------------|
| EB-4<br>8 turns<br>.030 wire<br>.5 high<br>.52 wide<br>.065 ID<br>\$55 per 5      |
| <b>EB-5</b> 8 turns .030 wire .5 high .52 wide .065 ID \$55 per 5                 |
| EB-6<br>5 turns<br>.040 wire<br>.127 high<br>1.4 wide<br>.045 ID<br>\$55 per 5    |
| EB-7<br>10 turns<br>.025 wire<br>.125 high<br>2.0 wide<br>.072 ID<br>\$55 per 5   |
| EB-8<br>7.5 turns<br>.030 wire<br>.80 high<br>.45 wide<br>.080 ID<br>\$55 per 5   |
| <b>EB-9</b> 8 turns .020 wire .45 high .42 wide .045 ID \$55 per 5                |
| _EB-10<br>5.5 turns<br>.030 wire<br>.62 high<br>.29 wide<br>.080 ID<br>\$50 per 5 |
| EB-11<br>3.5 turns<br>.030 wire<br>.78 high<br>.32 wide<br>.080 ID<br>\$70 per 5  |