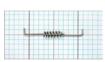

Tip Article: How does Electron Beam Evaporation work?

Grid in photos is .10 inches per square.

| 7.5 turns .030 wire .775 high .428 wide .065 ID \$55 per 5                        |
|-----------------------------------------------------------------------------------|
| EB-4<br>8 turns<br>.030 wire<br>.5 high<br>.52 wide<br>.065 ID<br>\$55 per 5      |
| <b>EB-5</b> 8 turns .030 wire .5 high .52 wide .065 ID \$55 per 5                 |
| EB-6<br>5 turns<br>.040 wire<br>.127 high<br>1.4 wide<br>.045 ID<br>\$55 per 5    |
| EB-7<br>10 turns<br>.025 wire<br>.125 high<br>2.0 wide<br>.072 ID<br>\$55 per 5   |
| EB-8<br>7.5 turns<br>.030 wire<br>.80 high<br>.45 wide<br>.080 ID<br>\$55 per 5   |
| <b>EB-9</b> 8 turns .020 wire .45 high .42 wide .045 ID \$55 per 5                |
| _EB-10<br>5.5 turns<br>.030 wire<br>.62 high<br>.29 wide<br>.080 ID<br>\$50 per 5 |
| EB-11<br>3.5 turns<br>.030 wire<br>.78 high<br>.32 wide<br>.080 ID<br>\$70 per 5  |