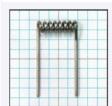

Tip Article: How does Electron Beam Evaporation work?

Grid in photos is .10 inches per square.

| 7.5 turns .030 wire .775 high .428 wide .065 ID \$55 per 5                        |
|-----------------------------------------------------------------------------------|
| EB-4<br>8 turns<br>.030 wire<br>.5 high<br>.52 wide<br>.065 ID<br>\$55 per 5      |
| <b>EB-5</b> 8 turns .030 wire .5 high .52 wide .065 ID \$55 per 5                 |
| EB-6<br>5 turns<br>.040 wire<br>.127 high<br>1.4 wide<br>.045 ID<br>\$55 per 5    |
| EB-7<br>10 turns<br>.025 wire<br>.125 high<br>2.0 wide<br>.072 ID<br>\$55 per 5   |
| EB-8<br>7.5 turns<br>.030 wire<br>.80 high<br>.45 wide<br>.080 ID<br>\$55 per 5   |
| <b>EB-9</b> 8 turns .020 wire .45 high .42 wide .045 ID \$55 per 5                |
| _EB-10<br>5.5 turns<br>.030 wire<br>.62 high<br>.29 wide<br>.080 ID<br>\$50 per 5 |
| EB-11<br>3.5 turns<br>.030 wire<br>.78 high<br>.32 wide<br>.080 ID<br>\$70 per 5  |