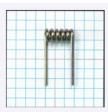

Tip Article: How does Electron Beam Evaporation work?

Grid in photos is .10 inches per square.

| 7.5 turns .030 wire .775 high .428 wide .065 ID \$55 per 5                        |
|-----------------------------------------------------------------------------------|
| EB-4<br>8 turns<br>.030 wire<br>.5 high<br>.52 wide<br>.065 ID<br>\$55 per 5      |
| <b>EB-5</b> 8 turns .030 wire .5 high .52 wide .065 ID \$55 per 5                 |
| EB-6<br>5 turns<br>.040 wire<br>.127 high<br>1.4 wide<br>.045 ID<br>\$55 per 5    |
| EB-7<br>10 turns<br>.025 wire<br>.125 high<br>2.0 wide<br>.072 ID<br>\$55 per 5   |
| EB-8<br>7.5 turns<br>.030 wire<br>.80 high<br>.45 wide<br>.080 ID<br>\$55 per 5   |
| <b>EB-9</b> 8 turns .020 wire .45 high .42 wide .045 ID \$55 per 5                |
| _EB-10<br>5.5 turns<br>.030 wire<br>.62 high<br>.29 wide<br>.080 ID<br>\$50 per 5 |
| EB-11<br>3.5 turns<br>.030 wire<br>.78 high<br>.32 wide<br>.080 ID<br>\$70 per 5  |