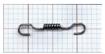

|       | EB-12 2.5 turns .030 wire .78 high .32 wide .80 ID \$70 per 5                      |
|-------|------------------------------------------------------------------------------------|
|       | EB-14<br>4×2 turns<br>.030 wire<br>.60 high<br>.48 wide<br>\$120 per 5             |
| тор   | EB-15 13 5 turns .020 wire .71 high .50 wide .26 deep .072 ID \$70 per 5           |
|       | EB-16<br>7.5 turns<br>.030 wire<br>.675 high<br>.45 wide<br>.080 ID<br>\$50 per 5  |
|       | EB-17 12 turns .020 wire .17 high 1.5 wide .45 ID \$55 per 5                       |
| TOP   | EB-18 .5×2 turns .025 wire .95 high .32 wide \$70 per 5                            |
|       | <b>EB-19</b> .020 wire .470 high .650 wide \$45 per 5                              |
| 72200 | <b>EB-20</b> 6 turns .030 wire .433 high .388 wide \$55 per 5                      |
|       | EB-21<br>7.5 turns<br>.030 wire<br>.774 high<br>.420 wide<br>.065 ID<br>\$55 per 5 |
|       |                                                                                    |